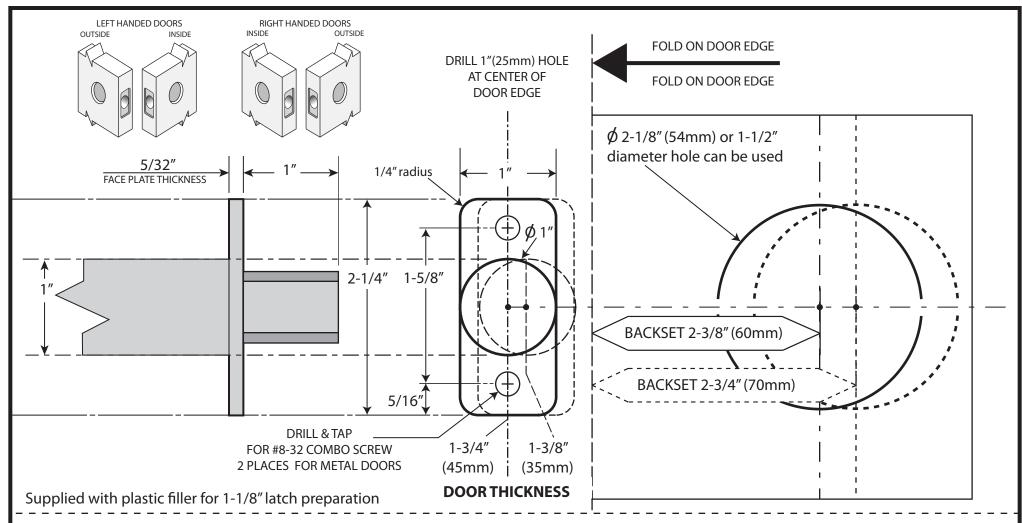

## 1. MARK DOOR

- A. Fold and apply to high edge of door bevel and mark center of door edge as indicated on template at the desired height from the floor.
- B. Mark center hole on door face through guide on template for 2-3/8" (60mm) or 2-3/4"(70mm) backset.

## 2. DRILL HOLES

- A. Drill thru door face as marked for lockset. It is recommended that holes be drilled from both sides to prevent splitting. Hole size is 2-1/8"(54mm) for standard installations.
- B. Drill 1"(25mm) hole in center of door edge thru 2-1/8"(54mm) hole for latch. CAUTION: Check center of latch hole for alignment with strike center on jamb to ensure free movement of latch bolt.