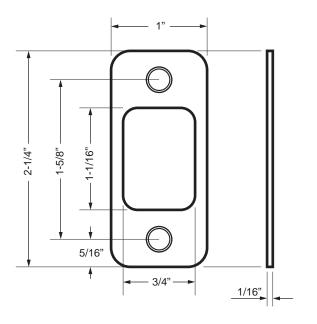

## **ED500 STRIKES:**

| CAL-ROYAL PRODUCTS, INC. | 6605 Flotilla St.<br>City of Commerce<br>CA 90040 USA<br>Tel: (323) 888-6601<br>FAX: (323) 888-6699<br>Website: cal-royal.com<br>Email: sales@cal-royal.com | ITEM NO. | DESCRIPTION                             | ANSI              | SCALE       | UNIT   | VERSION             |
|--------------------------|-------------------------------------------------------------------------------------------------------------------------------------------------------------|----------|-----------------------------------------|-------------------|-------------|--------|---------------------|
|                          |                                                                                                                                                             | ED500    | SINGLE CYLINDER<br>RESIDENTIAL DEADBOLT | A156.2<br>Grade 3 | 1:1         | inches | ver. 1.0 rev. 01/12 |
|                          |                                                                                                                                                             |          |                                         |                   | PAGE 2 OF 2 |        | BY: bteves/adg      |