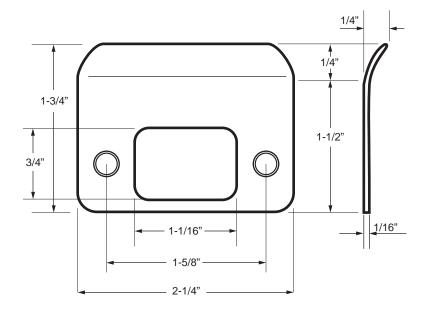

## **ED500 STRIKES:**

| CAL-ROYAL PRODUCTS, INC. | 6605 Flotilla St.<br>City of Commerce<br>CA 90040 USA<br>Tel: (323) 888-6601<br>FAX: (323) 888-6699<br>Website: cal-royal.com<br>Email: sales@cal-royal.com | ITEM NO. | DESCRIPTION                             | ANSI              | SCALE       | UNIT   | VERSION             |
|--------------------------|-------------------------------------------------------------------------------------------------------------------------------------------------------------|----------|-----------------------------------------|-------------------|-------------|--------|---------------------|
|                          |                                                                                                                                                             | ED500    | SINGLE CYLINDER<br>RESIDENTIAL DEADBOLT | A156.2<br>Grade 3 | 1:1         | inches | ver. 1.0 rev. 01/12 |
|                          |                                                                                                                                                             |          |                                         |                   | PAGE 2 OF 2 |        | BY: bteves/adg      |